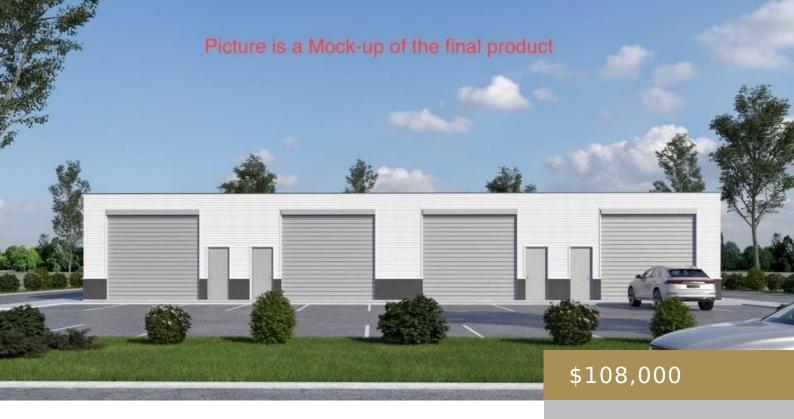

### **BILLINGS, MT 59106**

https://billingsrealtybrokers.com

Building 12, Unit H, of Shop World Condos New Shop or Storage Space. To Be Built Shop Units. Large 96'x96' or 72'x96' engineered steel frame buildings sitting on concrete foundations and 5" thick rebar reinforced slabs. Each building is divided into 8-24'x48' units. Units can be co-joined to make larger units (24'x96', 48'x48', 72'x96' or [...]