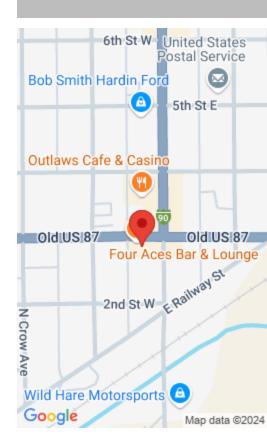

https://billingsrealtybrokers.com

HARDIN ORIGINAL TOWNSITE, S23, T01 S, R33 E, BLOCK 12, LOT 1-2, 7000 SQUARE FEET Prepare for a one-of-a-kind, incomegenerating real estate opportunity in the historic downtown business district of Hardin, MT. This well-maintained, multi-level, diverse commercial building has 7 apartments on the upper floor and 4 businesses on the main floor, which include home [...]

### **Miscellaneous**

**Possession:** At Closing **Present Use:** Apartments, Bar, Restaurant

**Road Frontage: 50** Sales Includes:

Building, Business, Equipment, Inventory, License, Other

**Showing Instructions:** Subdivision: Hardin Original Townsite