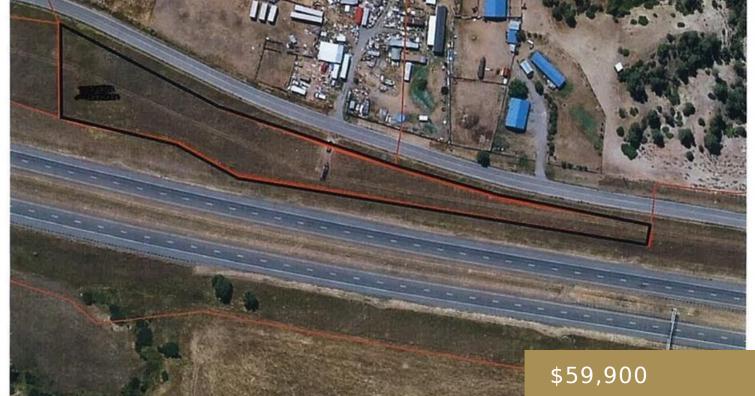

BILLINGS, MT 59101 https://billingsrealtybrokers.com

S21, T01 N, R27 E, C.O.S. 410 AMND Discover the perfect canvas for your rural dreams on this expansive 1.63-acre lot in Lockwood, MT. Situated along Interstate 90, this parcel of land is zoned as heavy commercial, this property presents an array of possibilities for development. Enjoy the benefits of serene countryside living while offering [...]

## Miscellaneous

| Restrictions: See Deed         | Street Surface: Asphalt                         |
|--------------------------------|-------------------------------------------------|
| Possession: At Closing         | Road Frontage: 1029                             |
| Showing Instructions: Drive By | Subdivision: NA                                 |
| Parcel Number: D06587A         | List Office Name: Berkshire Hathaway HS Floberg |