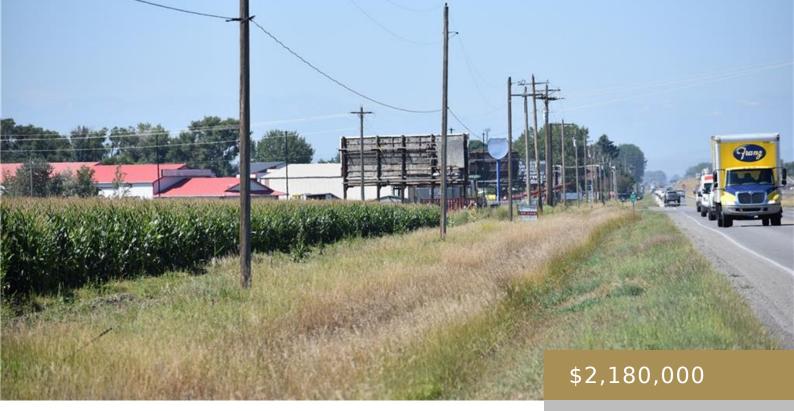

BILLINGS, MT 59101 https://billingsrealtybrokers.com

S27, T1S, R25E, COS 3857, Parcel 2 10 Acres located on theSouth Frontage Road. Located at the entrance of the newIndustrial Park. Great Exposure, Easy Access to I-90 East or West.Easy access to all of Billings. Ideal for a Dealership, Warehousing,Manufacturing or Distribution.

#### Basics

Category: Lots and Land Status: Active Lot size: 435731 sq ft County Or Parish: Yellowstone DOM: 1 Type: Commercial Half baths: 0 half baths Zone: Light Industrial Number of Lots: 1

#### Miscellaneous

Street Surface: Asphalt Road Frontage: 673 Parcel Number: D00905 Possession: At Closing Subdivision: C/S 3857 List Office Name: Diamond Real Estate