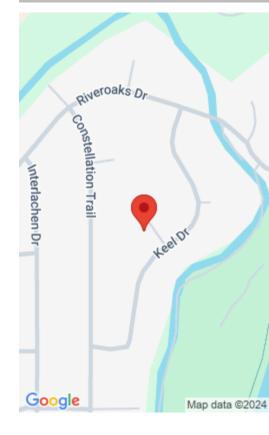

# **BILLINGS, MT 59105**

https://billingsrealtybrokers.com

Lakewood Estates, S10, T01 N, R26 E, Block 3, Lot 21 Remarkable lot that is already in established neighborhood & close to lake Elmo. This lot is ready to be built on so bring your builder and create your dream home on this sweet lot!

### **Miscellaneous**

Restrictions: See Deed Street Surface: Public

Possession: At Closing Road Frontage: 5000

**Showing Instructions:** Drive By **Subdivision:** Lakewood Estates

Parcel Number: C10782 List Office Name: Berkshire Hathaway HS Floberg