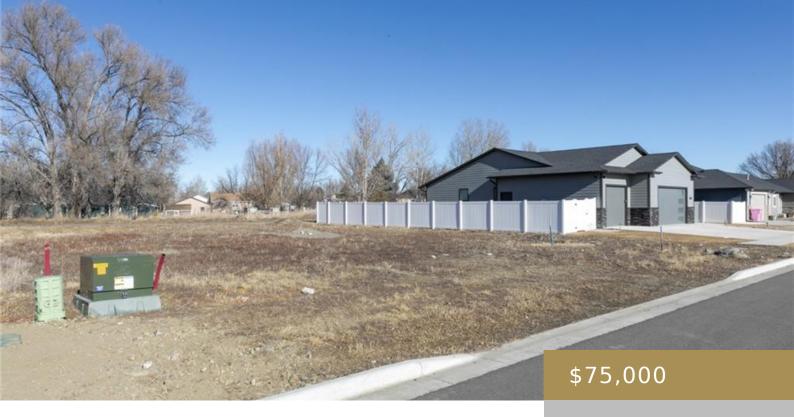

#### BILLINGS, MT 59105

https://billingsrealtybrokers.com

Emma Jean Heights Sub 4th Fil (22), S23, T01 N, R26 E, Block 13, Lot 13 New on market! Great building lot in well established heights subdivision surrounded by beautiful custom built homes. Convenient location to services in heights and downtown with easy access to main street. A short drive to the river and Two [...]

#### Basics

Category: Lots and Land Status: Active Lot size: 8058 sq ft County Or Parish: Yellowstone DOM: 2 Type: Residential Half baths: 0 half baths Zone: Suburban Neighborhood Residential Number of Lots: 1

### Miscellaneous

| Restrictions: See Deed                     | Street Surface: Asphalt                            |
|--------------------------------------------|----------------------------------------------------|
| Possession: At Closing                     | Road Frontage: 77                                  |
| Showing Instructions: Call Agent, Drive By | Subdivision: Emma Jean Heights 4th Filing          |
| Parcel Number: A37317                      | List Office Name: Berkshire Hathaway HS<br>Floberg |