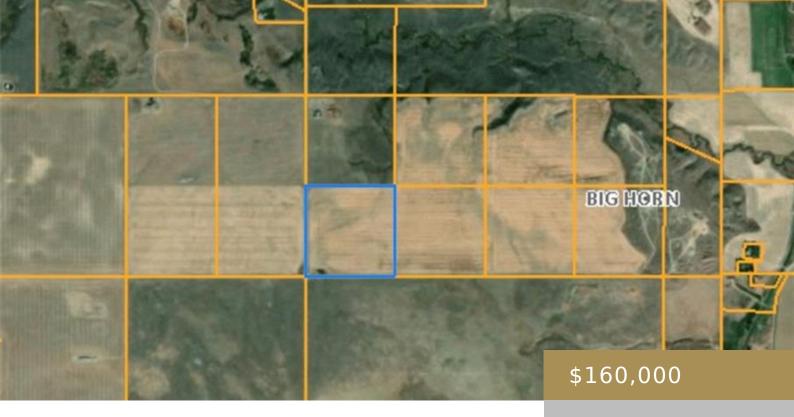

#### **HARDIN, MT 59034**

https://billingsrealtybrokers.com

S09, T01 S, R33 E, Acres 40, SW4SW4 40 acres dry land farm ground. Unlock the full potential of 40 acres with the added option to expand your domain by purchasing the adjacent properties. This versatile property integrates prime farmland and exceptional goose hunting grounds. Cultivate your crops on the existing acreage while envisioning the [...]

Area: 0 sq ft

County Or Parish: Big Horn