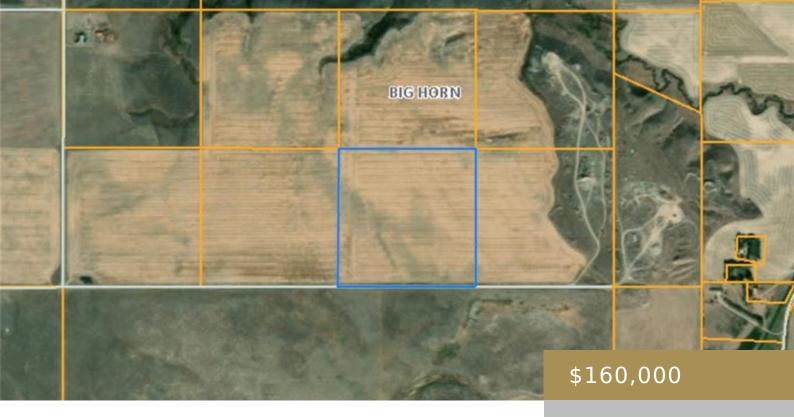

#### **HARDIN, MT 59034**

https://billingsrealtybrokers.com

S09, T01 S, R33 E, Acres 40, SE4SW4 40 acres dry land farm ground. Unlock the full potential of 40 acres with the added option to expand your domain by purchasing the adjacent properties. This versatile property integrates prime farmland and exceptional goose hunting grounds. Cultivate your crops on the existing acreage while envisioning the [...]

Area: 0 sq ft

County Or Parish: Big Horn