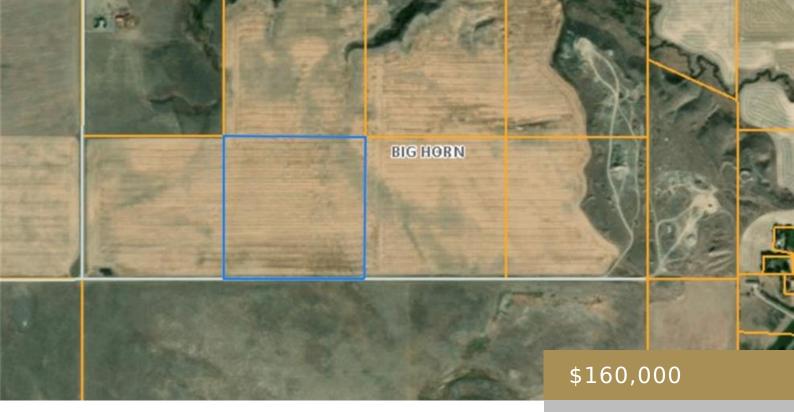

HARDIN, MT 59034 https://billingsrealtybrokers.com

S09, T01 S, R33 E, Acres 40, SE4SW4 40 acres dry land farm ground. Unlock the full potential of 40 acres with the added option to expand your domain by purchasing the adjacent properties. This versatile property integrates prime farmland and exceptional goose hunting grounds. Cultivate your crops on the existing acreage while envisioning the [...]

### Miscellaneous

Possession: At Closing List Office Name: PureWest Real Estate - Billings Parcel Number: 10025D0 Improvements: Dry land crop