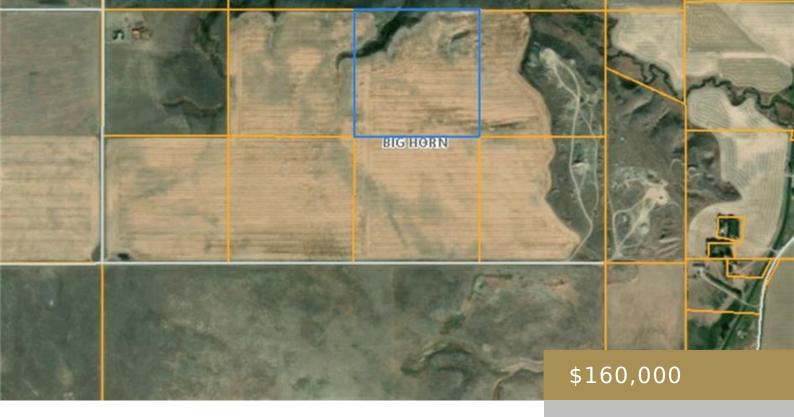

#### **HARDIN, MT 59034**

https://billingsrealtybrokers.com

S09, T01 S, R33 E, ACRES 40, NW4SE4 40 acres dry land farm ground. Unlock the full potential of 40 acres with the added option to expand your domain by purchasing the adjacent properties. This versatile property integrates prime farmland and exceptional goose hunting grounds. Cultivate your crops on the existing acreage while envisioning the [...]

Area: 0 sq ft

County Or Parish: Big Horn

### **Miscellaneous**

Possession: At Closing Parcel Number: 10025E0