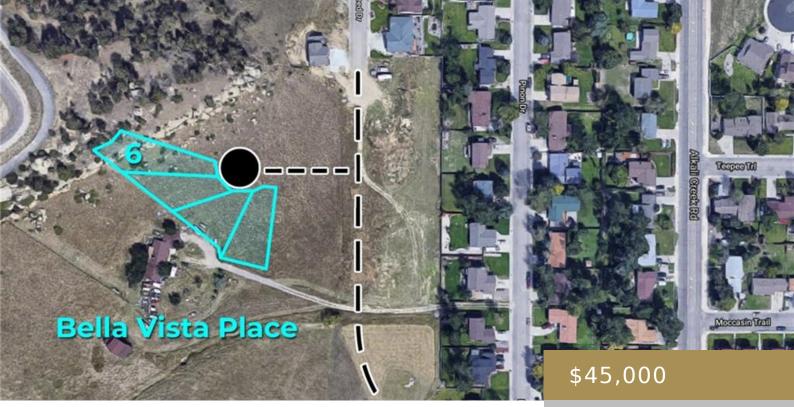

#### BILLINGS, MT 59105 https://billingsrealtybrokers.com

BELLE VISTA SUBD, S29, T01 N, R26 E, BLOCK 1, Lot 6, AMND Last single lot available! This lot is adjacent to additional lots listed for sale. City Services nearby, contact city planning / utilities for specifics. Tumbleweed to be completed upon development. Close to Alkali Creek School, walking path, views, frequent wildlife.

#### Basics

Category: Lots and Land Status: Active Lot size: 15246 sq ft County Or Parish: Yellowstone DOM: 14 Type: Residential Half baths: 0 half baths Zone: Suburban Neighborhood Residential Number of Lots: 1

## Miscellaneous

Restrictions: See Deed Possession: Immediate Street Surface: Dirt Showing Instructions: Call Agent,Drive By,Vacant Parcel Number: A24713

Subdivision: Bella Vista List Office Name: Berkshire Hathaway HS Floberg