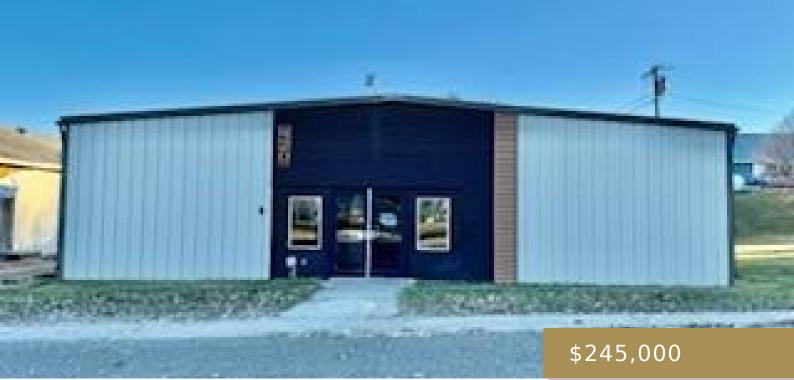

#### COLSTRIP, MT 59323

https://billingsrealtybrokers.com

COLSTRIP, S34, T02 N, R41 E, BLOCK 030, LOT 02A, 51745 This unique property offers the opportunity for a perfect blend of a dream home residence and a thriving business. Elevate your lifestyle and seize the chance to transform it into a successful venture. With endless possibilities, make it your home first and let your [...]

### Basics

Category: Residential Status: Active Bathrooms: 0.10 baths Area: 2500 sq ft Year built: 1988, Renovated County Or Parish: Rosebud Type: Single Family Bedrooms: 3 beds Half baths: 1, 1 half bath Lot size: 10019 sq ft Zone: Other DOM: 7

# **Building Details**

Basement Finish: None Color: Tan Number of Levels: 1 Basement: None Roof: Metal

Sq Ft Basement: 0 sq ft Other Structures: Additional Garage Garage Description: Detached Exterior material: Metal, Steel