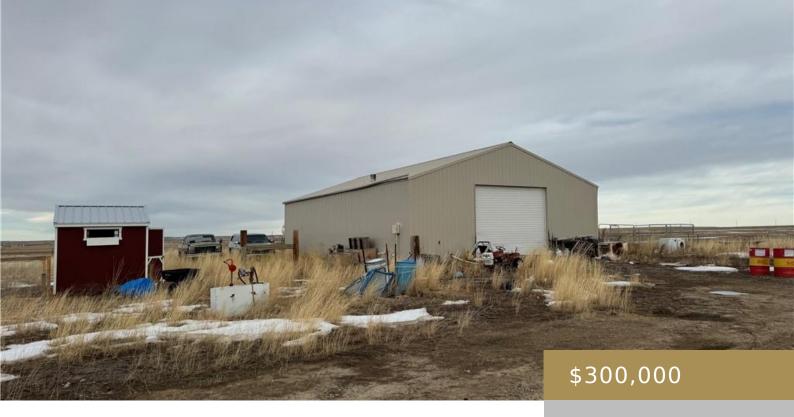

#### **MOLT/RAPELJE, MT 59057**

https://billingsrealtybrokers.com

S30, T01 N, R23 E, LOT 1 (NWNW), NENW This +/- 80 acre dry farmstead features views of 2 mountain ranges just 20 minutes from Billings, MT and Laurel, MT. Development has already started from the previous owners with a recent pole barn constructed. Looking to expand your hay base or farming potential in Central [...]