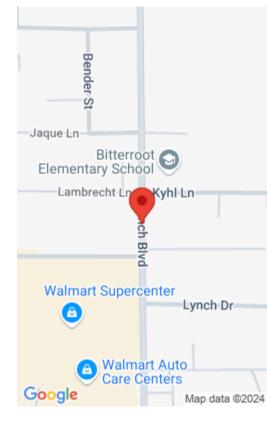

### **Nearby Schools**

Junior High School: Medicine Crow

**Elementary School:** Bitterroot

**High School:** Skyview