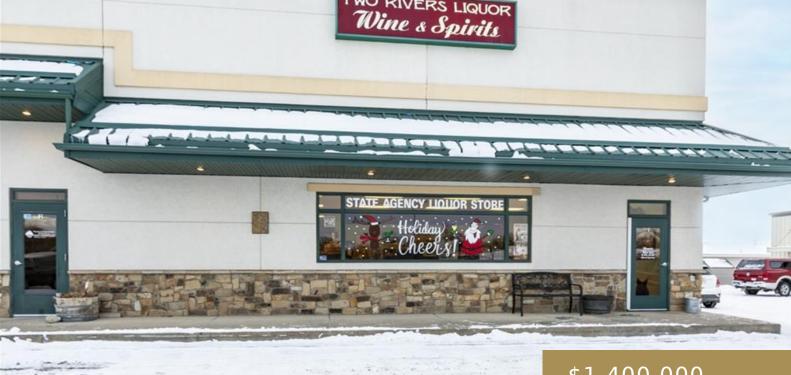

#### COLUMBUS, MT 59019

https://billingsrealtybrokers.com

See Supplements Back on the Market due to no fault of business. Take charge of your own destiny and run a successful business on your terms. Indulge in a unique business opportunity as the proud owner of a state-of-the-art liquor store in a newer construction building since 2006 boasts contemporary charm, located on a prime [...]

### \$1,400,000

- Business Opportunities
- Commercial
- Active
- 2000 sq ft

### Basics

Category: Commercial Status: Active Area: 2000 sq ft Zone: Other DOM: 20 Type: Business Opportunities Half baths: 0 half baths Year built: 2006, Established County Or Parish: Stillwater