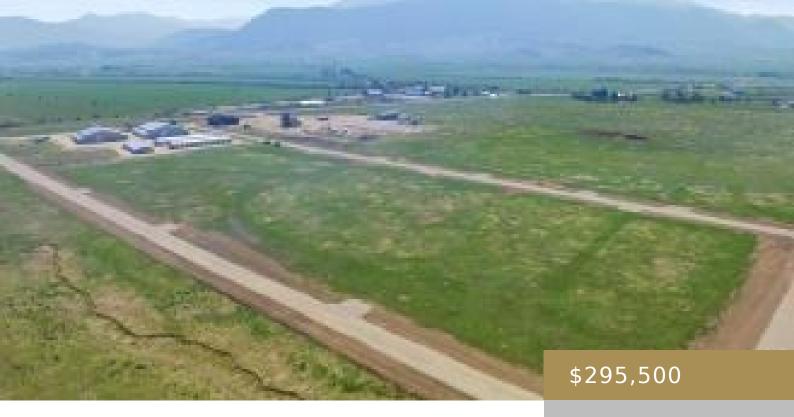

#### **RED LODGE, MT 59068**

https://billingsrealtybrokers.com

7D SUBDIVISION, SE 1/4 SECTIONS 16, T7 S, R20 E, P.M.M. CARBON COUNTY, MT LOT 6 7D Subdivision Light Industrial lots just minutes to downtown Red Lodge. Build a minimum of 2,000 sq.ft. structure on this beautiful one of a kind location. Perfect for small business, manufacturing/distribution, small electrical or plumbing would be ideal. The [...]