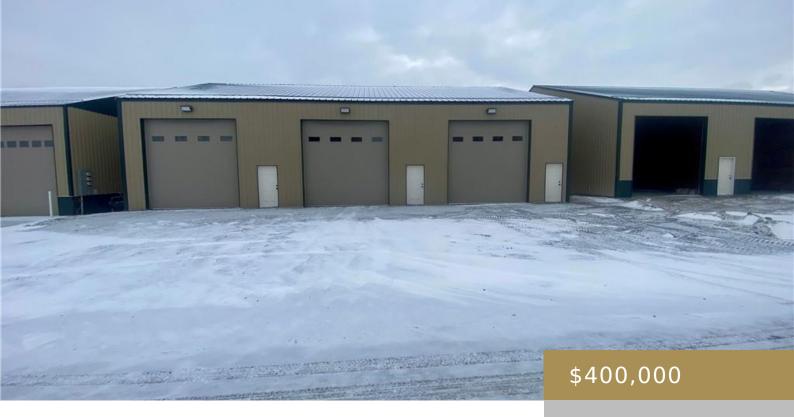

#### **BILLINGS, MT 59106**

https://billingsrealtybrokers.com

SHOP WORLD 1 SUB (20), S14, T01 S, R24 E, Lot 37 New construction offers 3 independent units, each 24′ x 60′, with 16′ side walls. Fully insulated with LED lights, receptacles, a 14′ x 14′ overhead door, and a gas-forced air heater (not yet installed). Ideal for work or storage, or to generate rental [...]