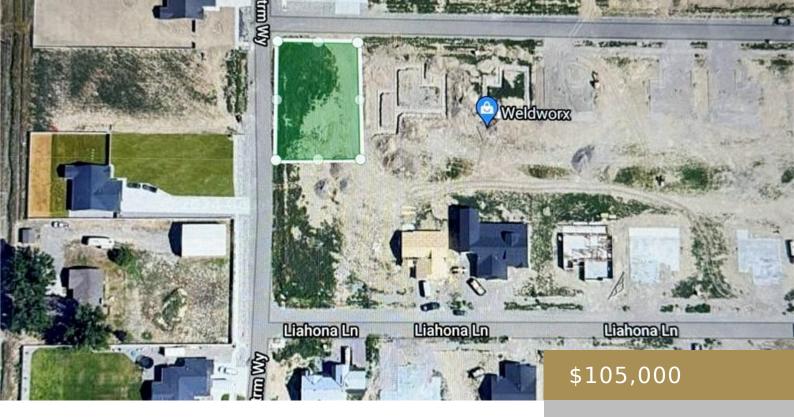

#### **BILLINGS, MT 59106**

https://billingsrealtybrokers.com

SUNDANCE SUB (22), S03, T01 S, R25 E, BLOCK 5, Lot 10 GeoCode: 03-0926-03-3-05-23-0000 Bring your builder and build your dream home on this beautiful corner lot in the newly established Sundance Subdivision. .355+/-acre lot that has plenty of space to make your building dreams come true! Streets are paved, underground utilities including electricity, cable, [...]

### **Basics**

Category: Lots and Land Type: Residential

Status: Active Half baths: 0 half baths

**Lot size: 15459** sq ft **Zone:** Large Lot Suburban Neighborhood Residential

**County Or Parish:** Yellowstone **Number of Lots:** 1

#### **Miscellaneous**

**Restrictions:** See Deed **Street Surface:** Asphalt

**Possession:** At Closing Road Frontage: 104

**Showing Instructions:** Drive By **Subdivision:** Sundance

Parcel Number: C181520 List Office Name: eXp Realty, LLC