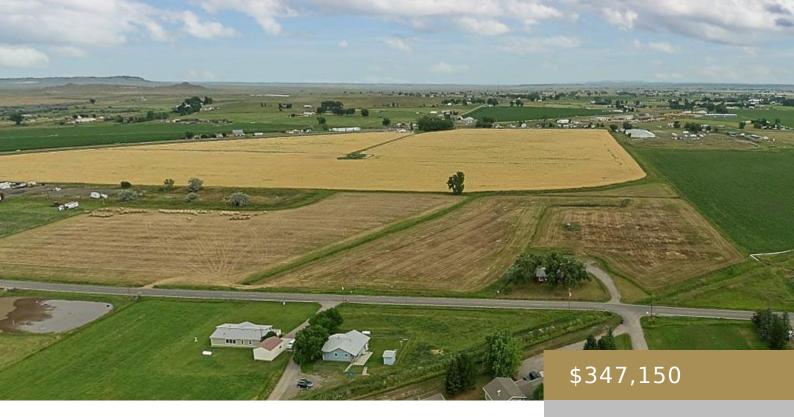

### **BILLINGS, MT 59105**

https://billingsrealtybrokers.com

JERRY STOLTZ SUB (21), S31, T02 N, R27 E, Lot 1 Beautiful country setting for you homesite with views. This 10.78 acres of irrigated land which offers so much potential and comes with 13 shares of Billings Bench Water Association ditch rights. Several areas to build a house, shop, and/or plenty of room for agriculture [...]