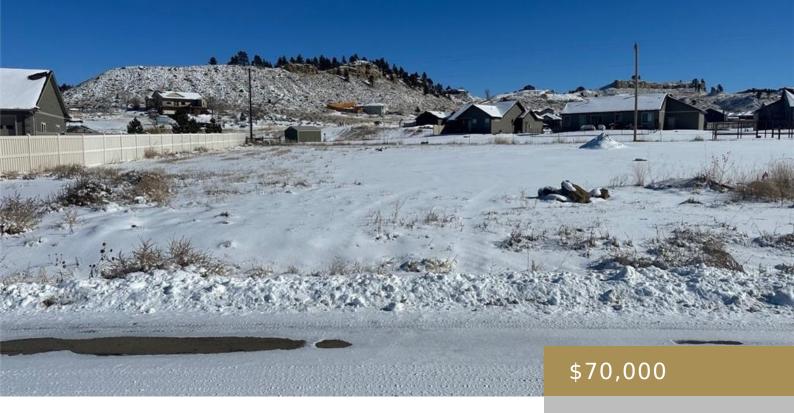

#### **BILLINGS, MT 59101**

https://billingsrealtybrokers.com

EMERALD EAGLE ESTATES SUB, S29, T01 N, R27 E, BLOCK 2, Lot 7, 20020 SQUARE FEET, (06) Build your dream home on this beautiful 1/2 acre lot at the base of Emerald Hills! Enjoy gorgeous views in all directions and the option to build a detached shop. The natural park area bordering this phase of [...]

#### **Basics**

Category: Lots and Land Type: Residential

Status: Active Half baths: 0 half baths

**Lot size: 20038** sq ft **Zone:** Large Lot Suburban Neighborhood Residential

**County Or Parish:** Yellowstone **Number of Lots:** 1