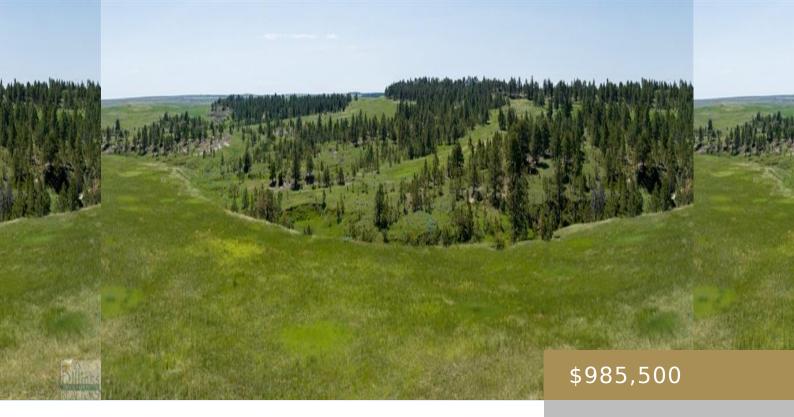

#### **MELSTONE, MT 59054**

https://billingsrealtybrokers.com

S03, T07 N, R31 E, S2 -657 deeded acres -45 miles Southeast of Roundup -13 miles South of Melstone -Scattered Timber -Elk, Turkey, Mule Deer, Antelope, and Upland Game Birds -Half mile of Weed Creek, Seasonal Creeks, and Natural Springs. The Pine Tracks Ranch has 657 deeded acres located along the Melstone and Custer County [...]