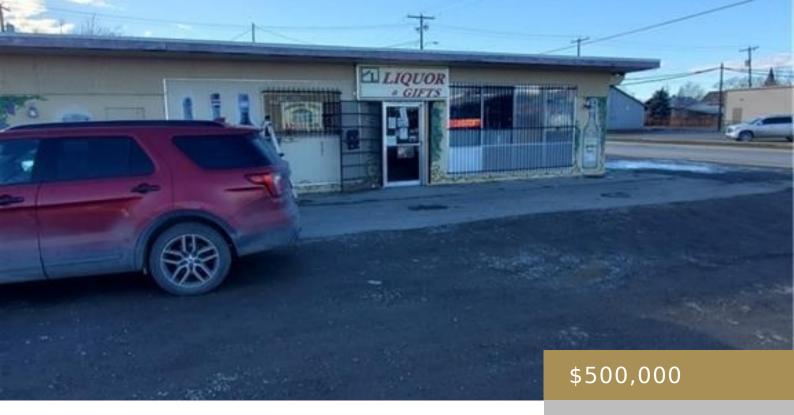

#### **HARDIN, MT 59034**

https://billingsrealtybrokers.com

HARDIN FIRST ADD, S23, T01 S, R33 E, BLOCK 3, LOT 1-3, 10500 SQUARE FEET The only retail State Liquor Store in the Hardin area for Sale. This is your opportunity to purchase a profitable business, the only one in the area, growth potential, Montana State Liquor Store Franchise, inventory, and real estate. There are [...]