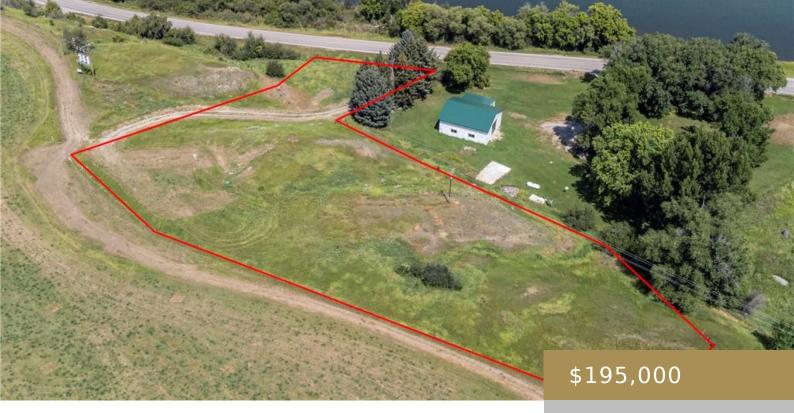

COLUMBUS, MT, 59019 https://billingsrealtybrokers.com

WINDING RIVER ESTATES, S34, T02 S, R20 E, Lot 4C, ACRES 1.87, COS 336409 Welcome to your own piece of paradise! This exceptional 1.87-acre property offers a rare opportunity to own a magnificent parcel of land nestled near the picturesque Yellowstone River. Located in the heart of nature's beauty, this serene retreat is the perfect [...]

# Basics

Category: Lots and Land Status: Active Lot size: 81457 sq ft County Or Parish: Stillwater Type: Residential Half baths: 0 half baths Zone: See Remarks Number of Lots: 1

#### Miscellaneous

Restrictions: See DeedStreet Surface: AsphaltPossession: NegotiableRoad Frontage: 30Showing Instructions: Appointment NeededSubdivision: Winding River EstatesParcel Number: 4020707List Office Name: Pinnacle Property of<br/>Montana