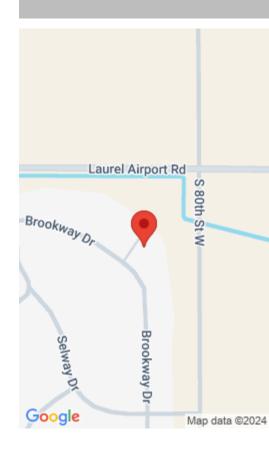

LAUREL, MT, 59044 https://billingsrealtybrokers.com

BROOKWOOD SUB, S02, T02 S, R24 E, BLOCK 1, Lot 9, ACRES 1.005, (08) Why buy a cookie cutter home? This lot sits at the end of a cul-de-sac. Bring your own Builder and design your Dream Home! Brookwood Subdivision offers walking paths, parks and ponds. This oasis is a great place to build your [...]

#### Miscellaneous

Restrictions: See Deed Possession: At Closing Showing Instructions: Drive By Parcel Number: C16053 Street Surface: Asphalt Road Frontage: 55 Subdivision: BROOKWOOD SUB List Office Name: Meridian Real Estate LLC