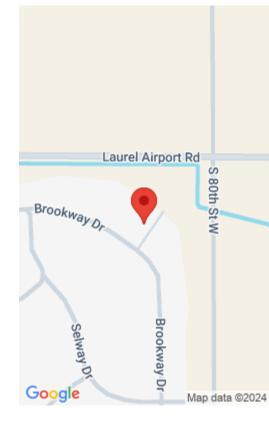

LAUREL, MT, 59044 https://billingsrealtybrokers.com

BROOKWOOD SUB, BLOCK 1, Lot 8, ACRES 1.019, (08) (OLD#D2502A) Why buy a cookie cutter home? This lot sits at the end of a cul-de-sac – Bring Your Own Builder! Design your Dream Home! Brookwood Subdivision offers walking paths, parks and ponds. This oasis is a great place to build your home. Buyer to install [...]

### Miscellaneous

Restrictions: See Deed Possession: At Closing Showing Instructions: Drive By Parcel Number: C16052 Street Surface: Asphalt Road Frontage: 25 Subdivision: BROOKWOOD SUB List Office Name: Meridian Real Estate LLC