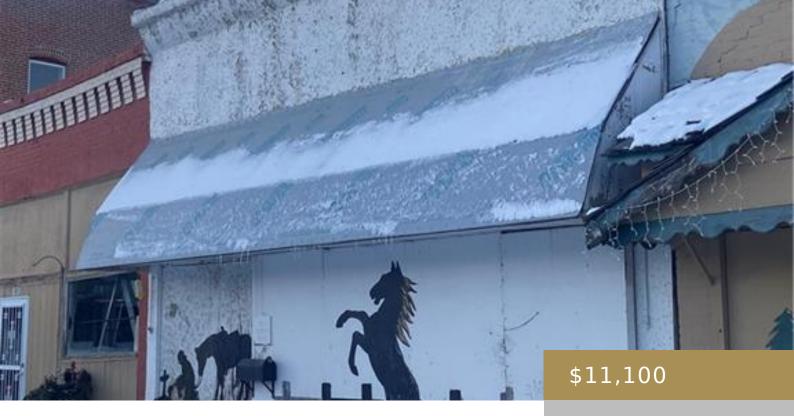

FROMBERG, MT, 59029 https://billingsrealtybrokers.com

FROMBERG DUDLEY ADDN, S17, T05 S, R23 E, FROMBERG DUDLEY ADDN LT 14 BLK 2 HISTORIC warehouse on W. River St (the Main retail street). Building is in rough shape and could possibly be torn down, unless someone were super handy and ambitious! Could have retail or warehouse potential if cleaned up, or area to [...]

- Warehouse
- Commercia
- Active
- 1500 sq ft

### Basics

Category: Commercial Status: Active Area: 1500 sq ft Zone: See Remarks Land Sq Ft: 3497 sq ft Type: Warehouse Half baths: 0 half baths Year built: 1920, Existing County Or Parish: Carbon DOM: 46