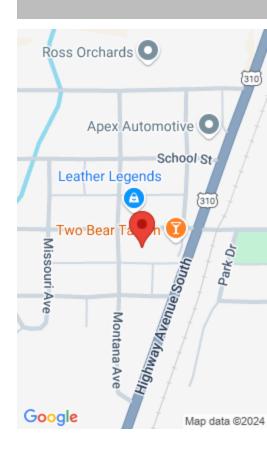

FROMBERG, MT, 59029 https://billingsrealtybrokers.com

FROMBERG DUDLEY ADDN, S17, T05 S, R23 E, FROMBERG DUDLEY ADDN LT 14 BLK 2 HISTORIC warehouse on W. River St (the Main retail street). Building is in rough shape and could possibly be torn down, unless someone were super handy and ambitious! Could have retail or warehouse potential if cleaned up, or area to [...]