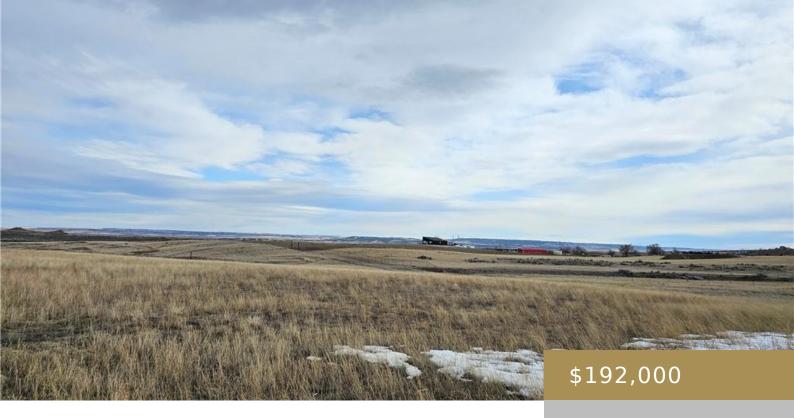

#### **BILLINGS, MT, 59105**

https://billingsrealtybrokers.com

(EAST 7.7 ACRES ONLY to be Surveyed and Divided) of S23, T02 N, R26 E, C.O.S. 744, PARCEL F, 2ND AMEND. Serene and spacious setting. Whether you're looking to build your dream home, invest, or simply enjoy the vast open space, this 7.7 acres offers endless possibilities.

### **Basics**

Category: Lots and Land

Status: Active

**Lot size: 217800** sq ft

County Or Parish: Yellowstone

**DOM:** 7

**Type:** Agricultural

Half baths: 0 half baths

#### **Miscellaneous**

**Restrictions:** See Deed Street Surface:

Asphalt

Virtual Tour Link: Possession: At

https://www.propertypanorama.com/instaview/bmt/344478 Closing

Road Frontage: 525 Showing Instructions: Call