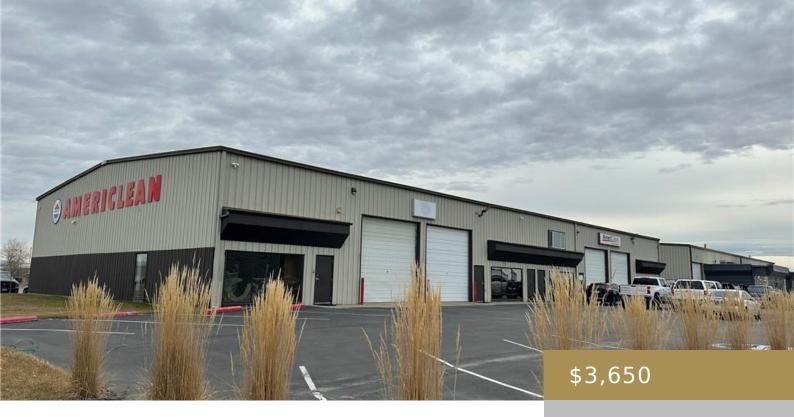

#### BILLINGS, MT, 59101

https://billingsrealtybrokers.com

MONTEREY SUBD, S17, T01 S, R26 E, BLOCK 2, Lot 1 1101 Maggie Ln is a versatile commercial space. The space hosts a myriad of potential uses, and offers a prime location coupled with convenient features ideal for various businesses and is an excellent end unit. The front retail section of the space has expansive [...]

- Office/Warehouse
- Commercial
- Active
- 3600 sq ft

### **Basics**

**Category:** Commercial

**Type:** Office/Warehouse

**Half baths: 0** half baths

Year built: 1983, Existing

County Or Parish: Yellowstone

**DOM:** 18

Rent Period: Modified

Status: Active

**Area: 3600** sq ft

**Zone:** Heavy Commercial

Land Sq Ft: 26702 sq ft

# **Building Details**

Water: Public Building Type: Mixed, Retail, Warehouse

Number of Levels: 1 Number Buildings: 1

**Exterior material:** Steel **Roof:** Metal