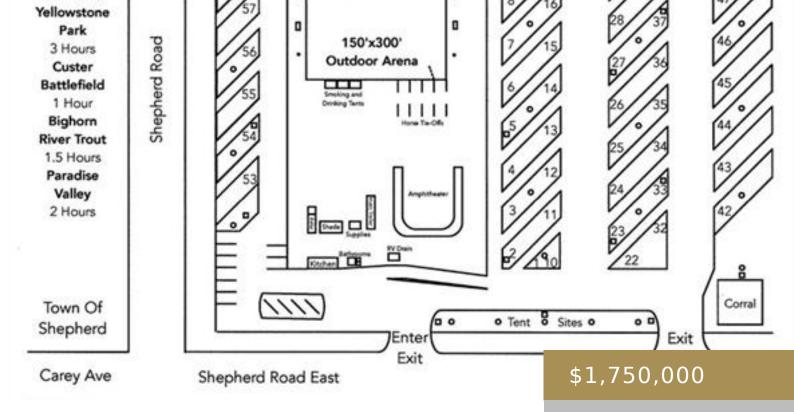

## SHEPHERD, MT, 59079

https://billingsrealtybrokers.com

S02, T02 N, R27 E, C.O.S. 2306, PARCEL B, SWSW Mustang Event Park & Dry Campground is just outside of Billings, Montana's largest city; near Yellowstone National Park, Northeast Entrance. From grass land & sagebrush, to snow capped mountains and trout laden streams, this part of MT, has it all. Within a short drive, one [...]