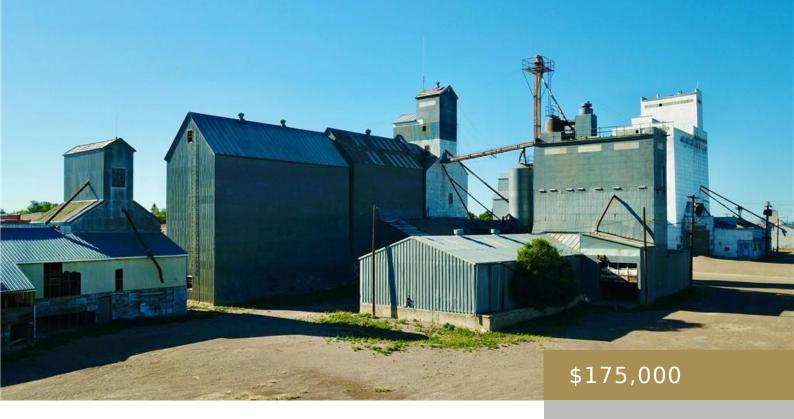

### OTHER-SEE REMARKS, MT, 59425

https://billingsrealtybrokers.com

S23, T28 N, R03 W, N 208 FT X 150 FT OF TRACT G; S23 T28 N, R03 W, S 50' X 208' OF TRACT G; S23, T28 N, R03 W, TRACT H SE4NE4 23 28 N3W Own an integral part of the agricultural industry! Situated on 1.527 acres, the original grain elevator was built [...]