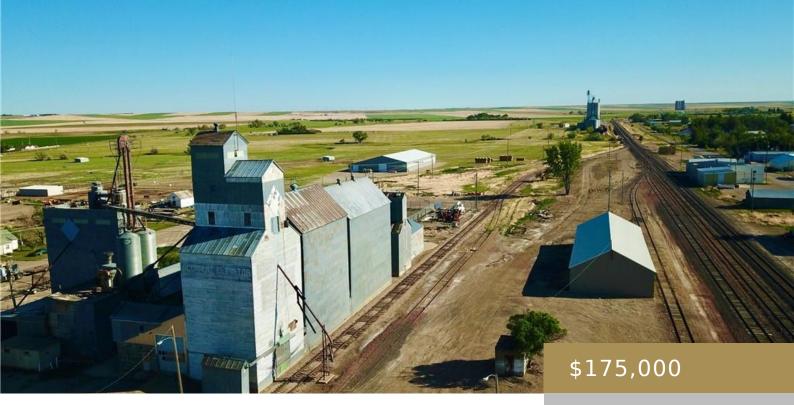

**OTHER-SEE REMARKS, MT, 59425** https://billingsrealtybrokers.com

S23, T28 N, R03 W, 280609, PARCEL N/A, TRACT NE4 A blank canvas, this lot of 6.36 acres can serve as an opportunity to put up storage buildings or any business that can benefit from the railway transport system. The building on the property can be purchased separately. Electricity is on the property. Bring your [...]