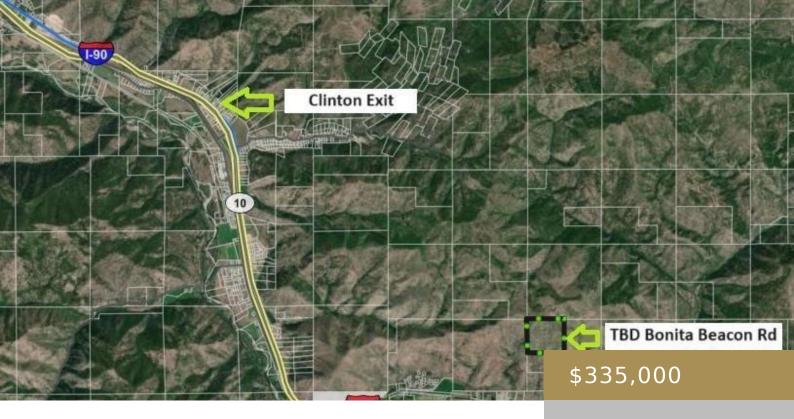

## OTHER-SEE REMARKS, MT, 59808

https://billingsrealtybrokers.com

S34, T13 N, R16 W, C.O.S. 3888, PARCEL 2, IN E2 NW4 NE4 Don't miss your chance to own this stunning and secluded 146-acre offgrid parcel nestled within the sprawling mountain ranges just east of Missoula. Whether you're seeking a recreational escape, a hunting sanctuary, or simply a place to stake your claim and own [...]