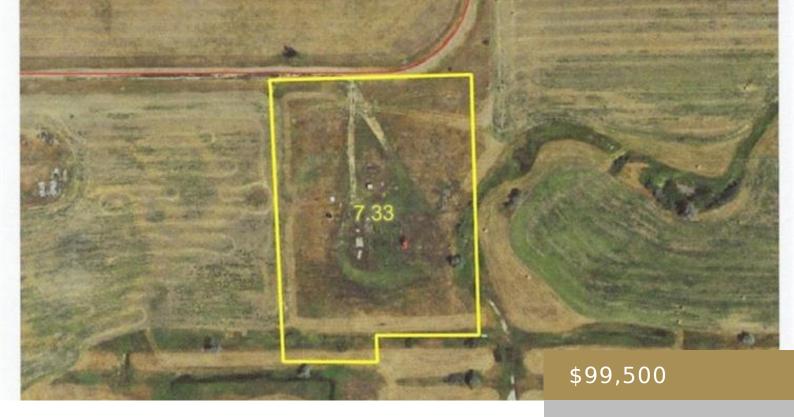

#### **CULBERTSON, MT, 59218**

https://billingsrealtybrokers.com

S28, T28 N, R56 E, LOT 4 CONT 7.372 AC PER PLAT 403A FILE #6681 OELKERS MINOR SUB DOC 402989

- Industrial
- Commercial
- Active

**Land Sq Ft: 321037** sq ft

## **Miscellaneous**

Restrictions: Deed
Present Use: Vacant
Sales Includes: Land

Subdivision: Oelkers Minor Sub Division

**Occupancy:** Owner

**List Office Name:** Dave Smith Realty

**Possession:** At Closing **Road Frontage:** 640