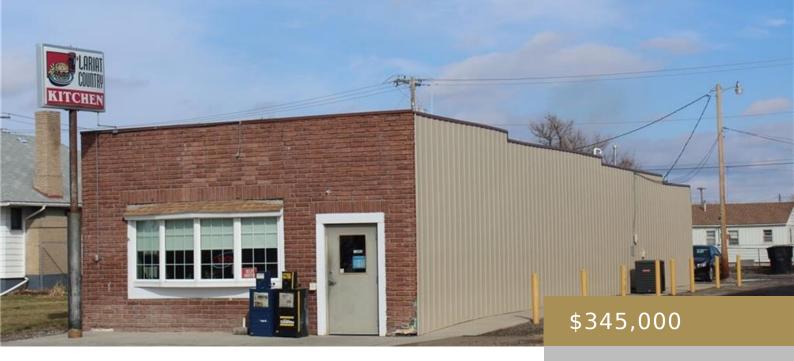

HARDIN, MT, 59034 https://billingsrealtybrokers.com

HARDIN FOURTH ADD, S23, T01 S, R33 E, BLOCK 11 LOT 10 The Lariat Country Kitchen is an established diner in the heart of the business district and on the business loop through town. It is frequented by local patrons and those passing through visiting the Big Horn River, Little Big Horn Battlefield, and the [...]

#### Basics

Category: Commercial Status: Active Year built: 1946, Remodeled County Or Parish: Big Horn Type: Restaurant Half baths: 0 half baths Zone: Central Business District

# **Building Details**

Water: Public Number of Levels: 1 Building Type: Low Rise

Road Frontage: 50

Billings

Subdivision: Hardin Fourth Add

List Office Name: PureWest Real Estate -