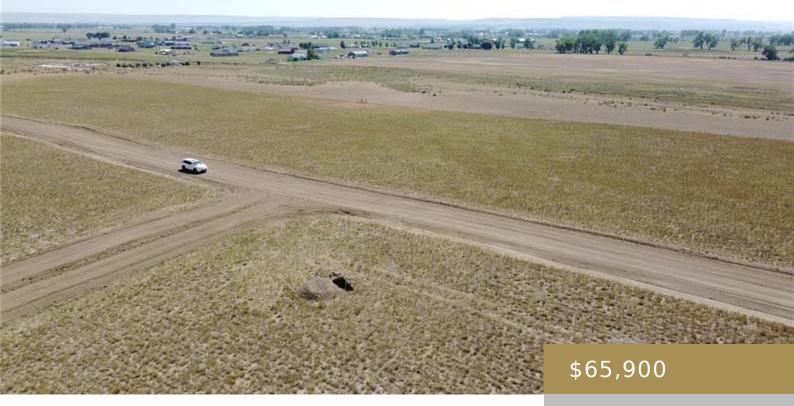

#### SHEPHERD, MT, 59079 https://billingsrealtybrokers.com

Lot 3, Block 2 of Peila Subdivision X CROSS RANGE ESTATES is the newest development in Shepherd that will provide country Montana living at its best with easy access to all the big city amenities within Billings. The vast unobstructed views will provide endless picture-perfect sunrises and sunsets! With all the lots being 1.5 acre [...]

#### Miscellaneous

Street Surface: GravelVirtual Tour Link:<br/>https://www.propertypanorama.com/instaview/bmt/342582Possession: At ClosingRoad Frontage: 212Showing Instructions:<br/>Drive BySubdivision: Peila SubdivisionList Office Name: eXp<br/>Realty, LLCKealty, LLC