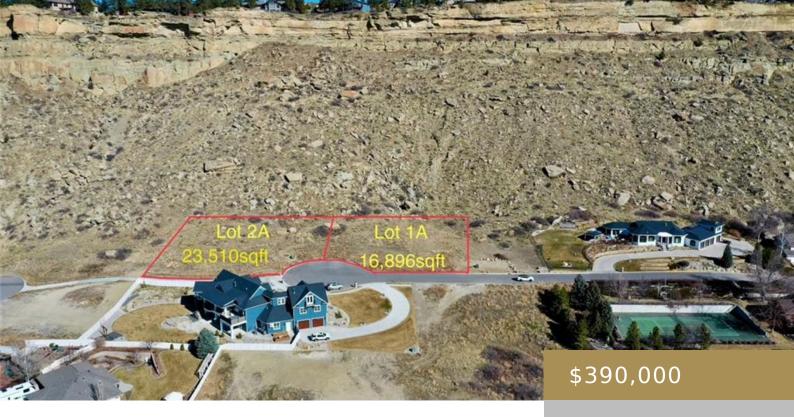

### BILLINGS, MT, 59106

https://billingsrealtybrokers.com

RIM POINT SUBD, S29, T01 N, R25 E, BLOCK 2, Lot 2 Offering breathtaking views of our 3 mountain ranges, the city, and nestled at the base of the Rims. Perfect for building a dream home with a panoramic scenery in all directions. Prime location located just above the Temple with easy access to amenities [...]

## **Miscellaneous**

Restrictions: See Deed Street Surface: Public Possession: At Closing Road Frontage: 166

**Showing Instructions:** Drive By **Subdivision:** Rim Point Sub

Parcel Number: A29352 List Office Name: Century 21 Hometown Brokers