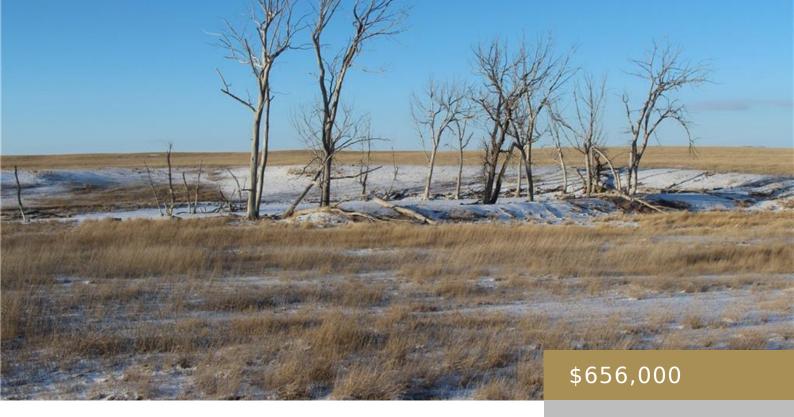

#### OTHER-SEE REMARKS, MT, 9201

https://billingsrealtybrokers.com

S16, T26 N, R49 E, ALL 640 Acres of pasture land, creek runs through property and power to the southwest corner. Well in place. This property contains about 640 acres of prime pasture ground that is characterized by rolling hills containing a variety of grasses. There are multiple coulees on the property with the main [...]