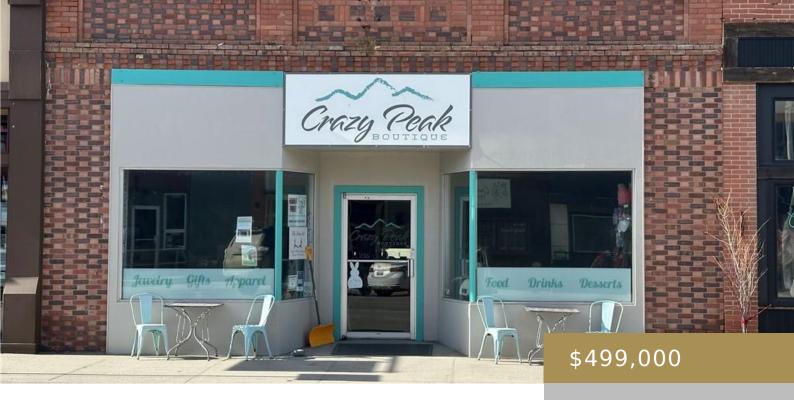

**BIG TIMBER, MT, 59011** https://billingsrealtybrokers.com

BIG TIMBER ORIGINAL TOWNSITE, S14, T01 N, R14 E, BLOCK 025, LOT 004, PT OF LOT 4 ALL 5 Immerse yourself in the idyllic charm of downtown Big Timber with this opportunity to own an adorable cafe/bar/gift shop. A beloved fixture among locals, this thriving small town business enjoys year-round patronage from the community, while [...]

### Basics

Category: Commercial Status: Active Area: 4560 sq ft Zone: Central Business District Land Sq Ft: 4356 sq ft Type: Restaurant Half baths: 0 half baths Year built: 1945, Remodeled County Or Parish: Sweet Grass DOM: 10