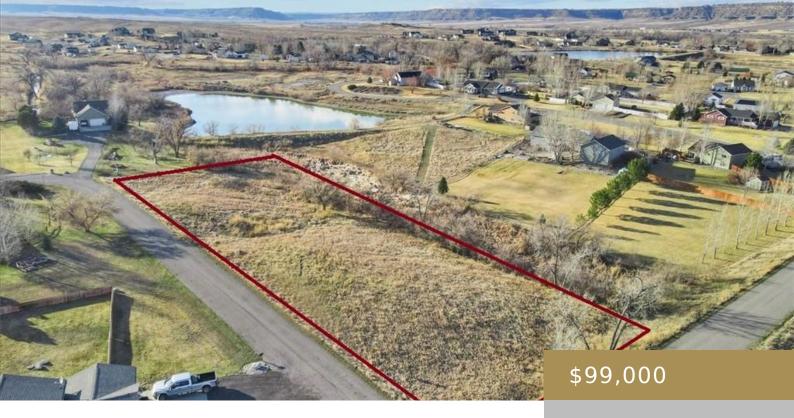

### BILLINGS, MT, 59106

https://billingsrealtybrokers.com

TANGLEWOOD LAKES ESTATES 2ND, S14, T01 S, R24 E, BLOCK 9, Lot 3 Amazing pair of lots being sold as one in the Lakeside Estates! Come build your dream home! They are located on a private dead end paved road. They offer convenient and easy access to Billings, yet offer privacy and a beautiful setting. [...]