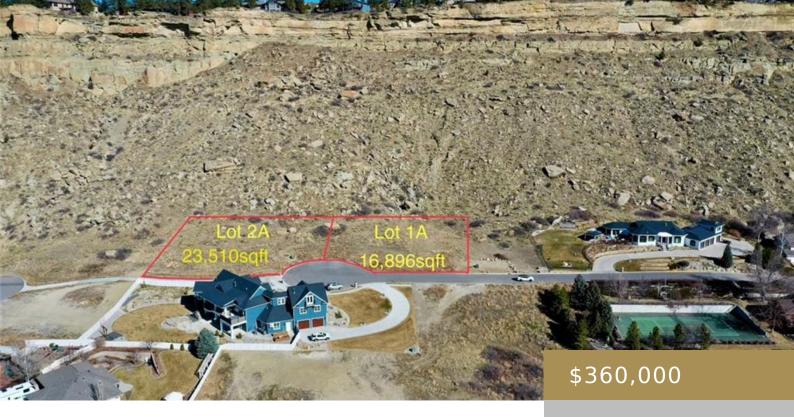

#### BILLINGS, MT, 59106

https://billingsrealtybrokers.com

RIM POINT SUBD, S29, T01 N, R25 E, BLOCK 2, Lot 1 Offering breathtaking views of our 3 mountain ranges, the city, and nestled at the base of the Rims. Perfect for building a dream home with a panoramic scenery in all directions. Prime location located just above the Temple with easy access to amenities [...]

- Residential
- Lots and Land
- Active

**Basics** 

Category: Lots and Land Type: Residential

Status: Active Half baths: 0 half baths

**Lot size: 14061** sq ft **Zone:** Suburban Neighborhood Residential

**County Or Parish:** Yellowstone **Number of Lots:** 1