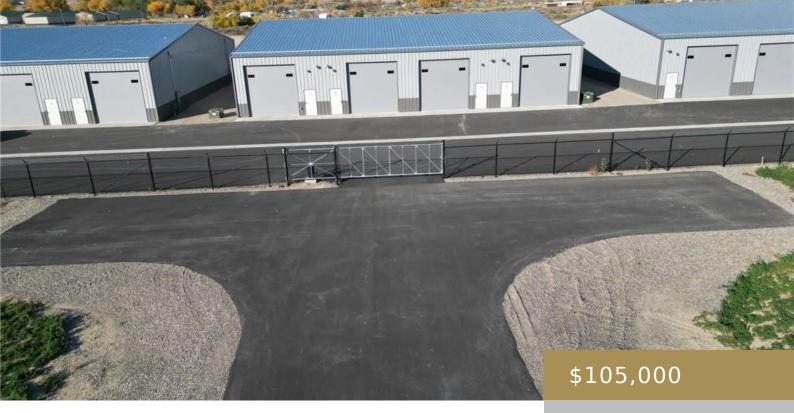

BILLINGS, MT, 59106 https://billingsrealtybrokers.com

SHOP WORLD CONDOS (24), S11, T01 S, R24 E, BUILDING 14, UNIT A, 0.510% COMMON AREA INTEREST, LOC @ BLK 1, LT 5A1 PIKE SUB AMD (24) New Shop or Storage Space. To Be Built Shop Units. Large 96'x96' or 72'x96' engineered steel frame buildings sitting on concrete foundations and 5" thick rebar reinforced slabs. [...]

## **Building Details**

Water: None Number of Levels: 1 Roof: Metal Building Type: Shop,Warehouse Exterior material: Steel Parking: 2

## **Amenities & Features**

Sewer: Community,None
Parking Desc: Blacktop

Cooling: None Heating: Gas Wall