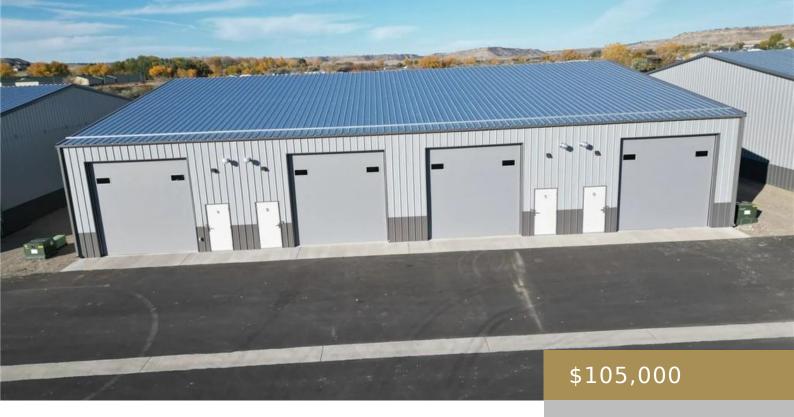

#### BILLINGS, MT, 59106

https://billingsrealtybrokers.com

SHOP WORLD CONDOS (24), S11, T01 S, R24 E, BUILDING 14, UNIT D, 0.510% COMMON AREA INTEREST, LOC @ BLK 1, LT 5A1 PIKE SUB AMD (24) New Shop or Storage Space. To Be Built Shop Units. Large 96'x96' or 72'x96' engineered steel frame buildings sitting on concrete foundations and 5" thick rebar reinforced slabs. [...]

- Warehouse
- Commercial
- Active
- 1152 sq ft

### **Basics**

Category: Commercial Rent Period: None

Type: Warehouse Status: Active

Half baths: 0 half baths Area: 1152 sq ft

**Year built:** 2024, Under Construction **Zone:** Other

**County Or Parish:** Yellowstone

## **Building Details**

Water: None Building Type: Shop, Warehouse

**Number of Levels: 1 Exterior material:** Steel

Roof: Metal Parking: 2