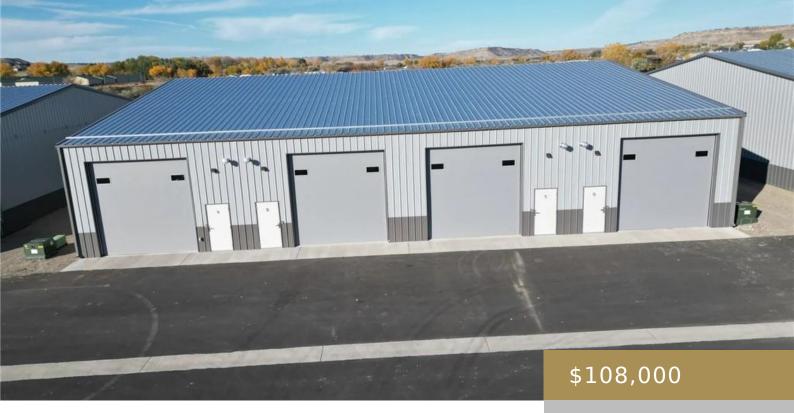

BILLINGS, MT, 59106 https://billingsrealtybrokers.com

SHOP WORLD CONDOS (24), S11, T01 S, R24 E, BUILDING 14, UNIT E, 0.510% COMMON AREA INTEREST, LOC @ BLK 1, LT 5A1 PIKE SUB AMD (24) New Shop or Storage Space. To Be Built Shop Units. Large 96'x96' or 72'x96' engineered steel frame buildings sitting on concrete foundations and 5" thick rebar reinforced slabs. [...] Warehouse

• Commercial

• Active

• 1152 sq ft

## Basics

Category: Commercial Type: Warehouse Half baths: 0 half baths Year built: 2024, Under Construction County Or Parish: Yellowstone Rent Period: None Status: Active Area: 1152 sq ft Zone: Other

## **Building Details**

Water: None Number of Levels: 1 Roof: Metal Building Type: Shop,Warehouse Exterior material: Steel Parking: 2