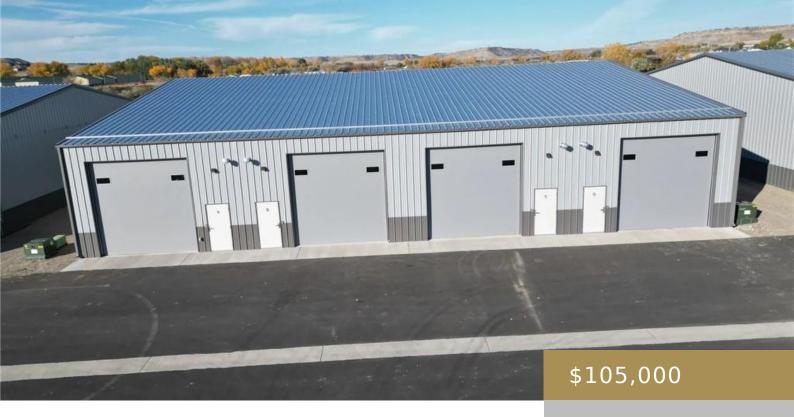

### BILLINGS, MT, 59106

https://billingsrealtybrokers.com

SHOP WORLD CONDOS (24), S11, T01 S, R24 E, BUILDING 14, UNIT H, 0.510% COMMON AREA INTEREST, LOC @ BLK 1, LT 5A1 PIKE SUB AMD (24) New Shop or Storage Space. To Be Built Shop Units. Large 96'x96' or 72'x96' engineered steel frame buildings sitting on concrete foundations and 5" thick rebar reinforced slabs. [...]

- Warehouse
- Commercial
- Active
- 1152 sq ft

## **Building Details**

Water: None Building Type: Shop, Warehouse

**Number of Levels:** 1 **Exterior material:** Steel

Roof: Metal Parking: 2