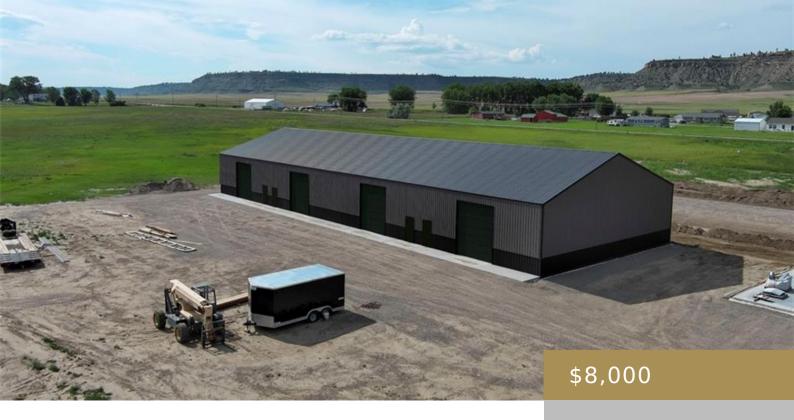

## BILLINGS, MT, 59106

https://billingsrealtybrokers.com

LIPP SUB 2ND FILING (24), S10, T01 S, R24 E, BLOCK 1, Lot 2 FOR LEASE: Commercial shop w NO RESTRICTIONS\*! High end commercial subdivision conveniently located off Lipp Rd & 88th St W, within ~5 miles of NW Billings' urban sprawl & the city of Laurel, with busy Grand Ave & King Ave funneling [...]

- Warehouse
- Commercial
- Active
- 9600 sq ft

**Basics** 

**Category:** Commercial **Type:** Warehouse

Status: Active Half baths: 0 half baths

**Area: 9600** sq ft **Year built:** 2023, Under Construction

## **Building Details**

Water: Cistern Building Type: Industrial, Warehouse

Number of Levels: 1 Number Buildings: 1

**Exterior material:** Steel, Wood, Wood Frame **Roof:** Metal

Parking: 50