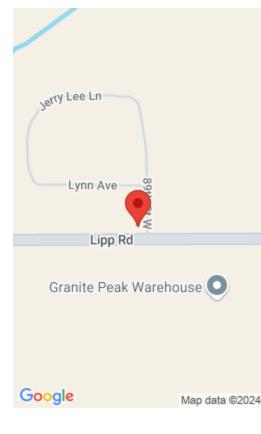

## BILLINGS, MT, 59106

https://billingsrealtybrokers.com

LIPP SUB 2ND FILING (24), S10, T01 S, R24 E, BLOCK 1, Lot 2 FOR LEASE: Commercial shop w NO RESTRICTIONS\*! High end commercial subdivision conveniently located off Lipp Rd & 88th St W, within ~5 miles of NW Billings' urban sprawl & the city of Laurel, with busy Grand Ave & King Ave funneling [...]

## **Miscellaneous**

Possession: At Completion Road Frontage: 200

**Showing Instructions:** Call Before Showing, Drive By **Subdivision:** Lipp Subd

Type of Business: ANY except feedlots Parcel Number: C19084