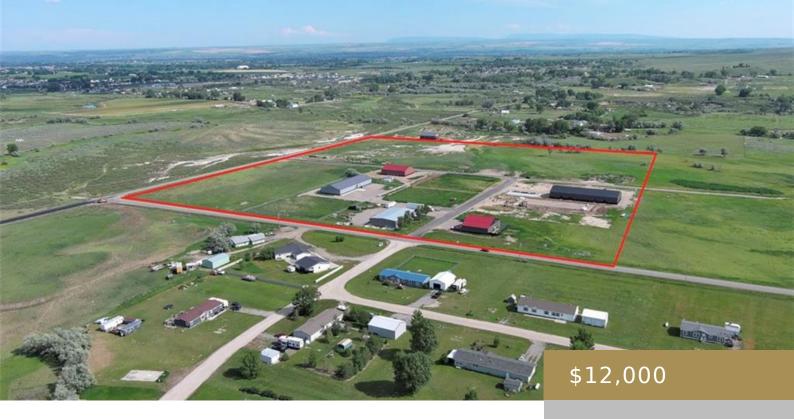

#### BILLINGS, MT, 59106

https://billingsrealtybrokers.com

LIPP SUB 2ND FILING (24), S10, T01 S, R24 E, BLOCK 3, Lots 1-4 FOR LEASE\* Bare land in a high end commercial subdivision, ~5 acres from NW/west end urban sprawl and city of Laurel. 12 acres usable. Take all 12 or a portion of it. \$1,000/acre/month. Great outdoor storage. Buyer to verify all info [...]

### **Basics**

Category: Lots and Land

Status: Active

Lot size: 522720 sq ft

County Or Parish: Yellowstone

Type: Commercial

Half baths: 0 half baths

Zone: UNZON

**Number of Lots:** 4