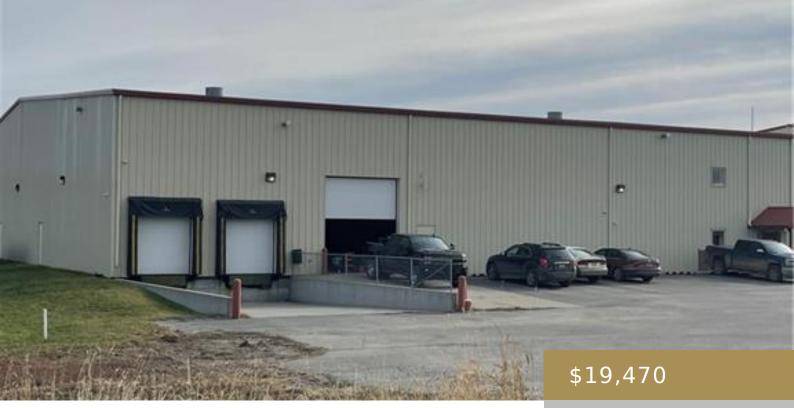

BILLINGS, MT, 59101 https://billingsrealtybrokers.com

GREAT PLAINS SUB 2ND FILING, S19, T01 N, R27 E, BLOCK 2, LOT 1 Sprinkled 20,000 SF warehouse and 2,400 SF of office space with ADA restrooms. Currently vacant. Owner will consider executive warehousing with 500-20,000 SF with shared dock access. Flexible sizing and lease terms available. Space is movein ready with racking. Includes dock [...]

- Industrial
- Commercial
- Active
- 22400 sq ft

## Basics

Category: Commercial Type: Industrial Half baths: 0 half baths Year built: 2021, Existing County Or Parish: Yellowstone DOM: 138 Rent Period: Triple Net Status: Active Area: 22400 sq ft Zone: Heavy Industrial Land Sq Ft: 247028 sq ft

# **Building Details**

Water: Public Number of Levels: 1 Building Type: Industrial Exterior material: Steel

## **Amenities & Features**

Sewer: City
Parking Desc: Common Lot,Gravel

Cooling: Central Heating: Gas Forced Air

#### Virtual Tour Link:

https://www.propertypanorama.com/instaview/bmt/344903

**Present Use:** Industrial, Warehouse **Sales Includes:** NA, See Remarks

Subdivision: Great Plains Sub, 2nd Filing Occupancy: Vacant

#### Possession: At Closing

Road Frontage: 216

**Showing Instructions:** Agent Must Accompany, Appointment Needed, Call Agent, See Remarks, Text Agent, 24 Hour

Parcel Number: C11835

**Misc Equipment:** Dock,Fire Sprinklers,Restrooms,Security System,See Remarks

Office Sq Ft: 2400 sq ft