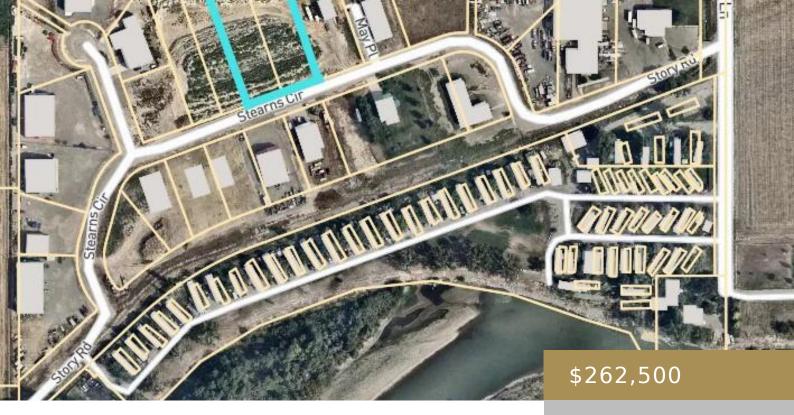

BILLINGS, MT, 59101 https://billingsrealtybrokers.com

RIVER GROVE ESTATES, S19, T01 S, R26 E, BLOCK 1, Lot 8A, AMD B1 LT 8-11 (17) & LOT 9A 2 lots totalling 1.115+/- ac! Heavy Commercial zoning. Great place for your industrial use shop/business! Great access for service related business to all parts of Billings! Seller says there is access to a communal well, [...]

#### Miscellaneous

Restrictions: See DeedStreet Surface: AsphaltPossession: At ClosingRoad Frontage: 180Showing Instructions: Drive BySubdivision: River Grove EstatesParcel Number: C08557, C08558List Office Name: Keller Williams Yellowstone Properties