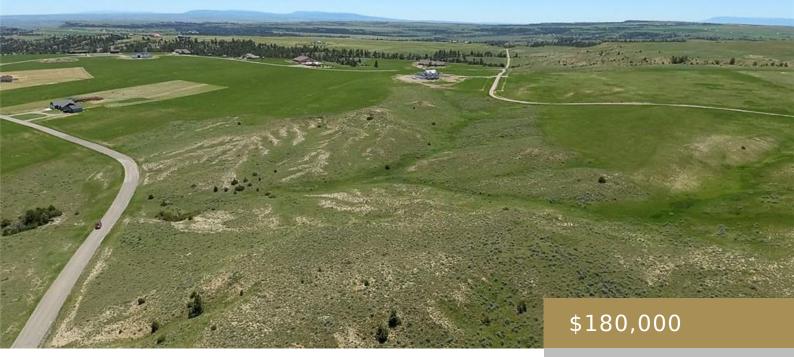

# 4415 & 4365, VALLEY CANYON RANCH ROAD, MOLT/RAPELJE, MT, 59057

https://billingsrealtybrokers.com

Valley Canyon Ranch Subd 3rd filing, S21, T01N, R23E, Block 2 Lot 15 Valley Canyon Ranch Subd 3rd filing, S21, T01N, R23E, Block 2 Lot 14 The Valley Canyon Ranch Subdivision is the premier gated subdivision in the Molt area with amazing views and great access! Access road is partially paved and provides great access [...] • Residential

# Basics

Category: Lots and Land Status: Active Lot size: 538837 sq ft County Or Parish: Yellowstone DOM: 284 Type: Residential Half baths: 0 half baths Zone: Other Number of Lots: 2

#### Miscellaneous

Restrictions: Architectural Approval, See Deed

Virtual Tour Link: https://www.propertypanorama.com/instaview/bmt/332021

Road Frontage: 500

Subdivision: Valley Canyon Ranch

List Office Name: Montana Real Estate Brokers