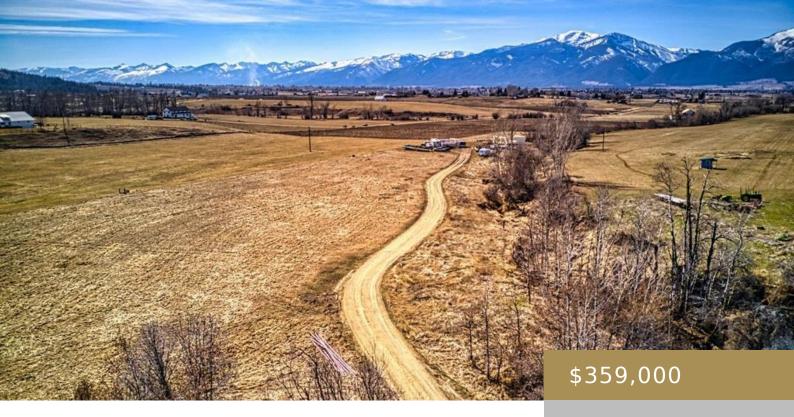

### OTHER-SEE REMARKS, MT, 59870

https://billingsrealtybrokers.com

UNIVERSITY ORCHARDS, S10, T09 N, R19 W, ACRES 5.9, LOT 5
BLK 2 ALSO RD ABANDONED PF #7786 RETRACED BY CS
#733356-TR Your slice of Western Montana awaits, nestled in
Bolin Ranches at the base of the Sapphire Mountains. This private
5.9-acres with creek frontage is currently productive hay ground
and is ready for your [...]